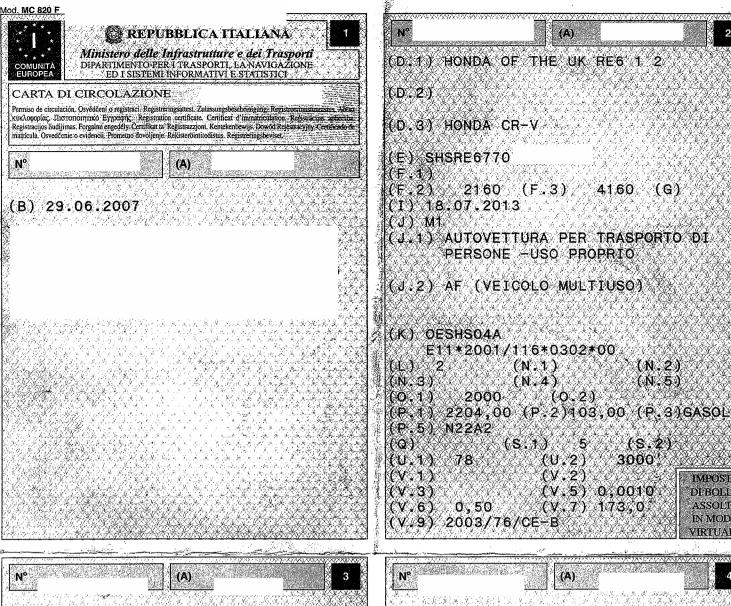

LUNGHEZZA 4,525 M LARGHEZZA 1,870 M RAPPORTO POTENZA/TARA = 61.055 KW/T TIPO CAMBIO: MECCANICO PNEUMATICI: 225/65 R17 101T REVISIONE EFFETTUATA CON ESTTO \*REGOLARE\*. DATA 01.07.2013 (RCAA70BKK1S) RISP LA DIR 2003/76/CE-B (EURO 4 CON DISP ANTIPARTICOLATO) -CONSUMO IN LITRI / 100 KM PERCORSO URBANO 08,10; EXTRAURBANO 05,70; COMBINATO 06,50: MASSA A VUOTO = KG 1612. IL VEICOLO PUO'ESSERE DOTATO FIN DAL L'ORIGINE DEL GANCIO DI TRAINO APPROVAZIONE E04 00-3267;E04 00-3269 QUALUNQUE INSTALLAZIONE SUCCESSIVA COMPORTA VISITA E PROVA. SEGUE PNEUM .: 225/60 R18 100H 245/45 R19 98Y

MARCA OPERATIVA DUPLICATO 04/RC/817975



IMPOSTA

DI BOLLO ASSOLTA

IN MODO

VIRTUALE



A. - OFFICINA C.V. - RC